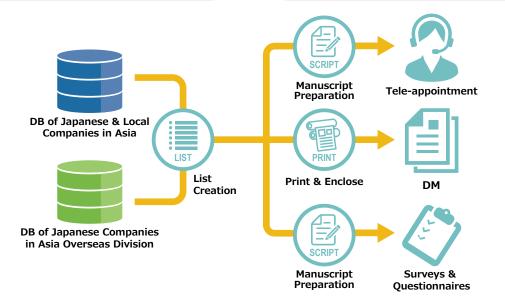

#### **Provides a DataBase of companies**

We will create and propose the desired approach from our database of 40,000 Japanese companies operating in Asia and 1 million local companies. We will create and propose a list of companies to approach based on your desired extraction conditions.

#### Surveys, tele-call on your behalf

We provide sales, marketing, and research services to companies in Asia by telephone, direct mail etc. on behalf of our clients. We can provide services in Japanese, English, and local languages.

#### Our staff makes phone calls, etc.

We will use the means you specify, such as telephone, direct mail, etc., to reach out to companies targeted by your sales and marketing activities. Sales results and survey results are compiled and and feedback.

### Surveys, tele-call on your behalf.

We will prepare an appropriate list of companies that meet your company's requirements. All you have to do is specify the target companies You can focus on planning and analyzing.